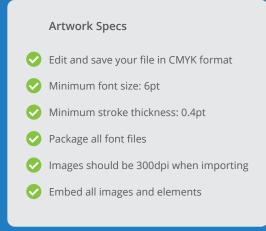

Trim: 3" x 5.75"

Safe Zone: 2.8124" x 5.5624"



3" x 5.75" Straight Edged Magnet Template

Bleed Area: 5.9376" x 3.1876"

### Trim: 5.75" x 3"

Safe Zone: 5.5624" x 2.8124"



5.75" x 3" Straight Edged Magnet Template



# 'Straight Edged' Magnet Template

### Bleed Area (0.0938")

 $3.1876" \times 5.9376"$  Extend your background to fill the full bleed area. This will ensure you don't end up with white edges when your Magnets are trimmed.

**Trim Line** 3" x 5.75" This is where we aim to cut your Magnets.

## Safe Zone (0.0938" from Trim)

 $2.8124"\ x\ 5.5624"$  Keep all the important bits of your design: text, logo, icons - inside this area. (Not your background, that still needs to run to the edges of the Bleed Area)



## fridgemagnets.com | (877) 214-2860