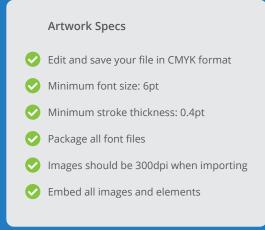

### 2" x 3" Straight Edged Magnet Template

#### Bleed Area: 3.1876" x 2.1876"

#### Trim: 3" x 2"

Safe Zone: 2.8124" x 1.8124"

3" x 2" Straight Edged Magnet Template

# 'Straight Edged' Magnet Template

## Bleed Area (0.0938")

 $2.1876"\times 3.1876"$  Extend your background to fill the full bleed area. This will ensure you don't end up with white edges when your Magnets are trimmed.

#### -----

**Trim Line** 2" x 3" This is where we aim to cut your Magnets.

## Safe Zone (0.0938" from Trim)

 $1.8124"\ x\ 2.8124"$  Keep all the important bits of your design: text, logo, icons - inside this area. (Not your background, that still needs to run to the edges of the Bleed Area)