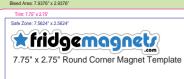

# 'Round Corner' Magnet Template

### Bleed Area (0.0938")

2.9376" x 7.9376" Extend your background to fill the full bleed area. This will ensure you don't end up with white edges when your Magnets are trimmed.

### Trim Line

2.75" x 7.75" This is where we aim to cut your Magnets.

## Safe Zone (0.0938" from Trim)

2.5624" x 7.5624" Keep all the important bits of your design: text, logo, icons - inside this area. (Not your background, that still needs to run to the edges of the Bleed Area)