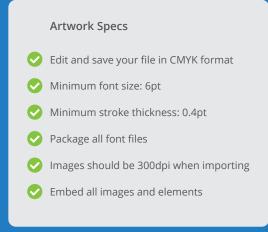

#### Bleed Area: 7.9376" x 2.9376"

#### Trim: 7.75" x 2.75"

Safe Zone: 7.5624" x 2.5624"





# 'Straight Edged' Magnet Template

## Bleed Area (0.0938")

 $2.9376"\times7.9376"$  Extend your background to fill the full bleed area. This will ensure you don't end up with white edges when your Magnets are trimmed.

### ------

**Trim Line** 2.75" x 7.75" This is where we aim to cut your Magnets.

## Safe Zone (0.0938" from Trim)

2.5624" x 7.5624" Keep all the important bits of your design: text, logo, icons - inside this area. (Not your background, that still needs to run to the edges of the Bleed Area)



## fridgemagnets.com | (877) 214-2860