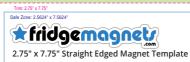

#### Bleed Area: 7.9376" x 2.9376"

#### Trim: 7.75" x 2.75"

Safe Zone: 7.5624" x 2.5624"

## Bleed Area (0.0938")

 $2.9376"\times7.9376"$  Extend your background to fill the full bleed area. This will ensure you don't end up with white edges when your Magnets are trimmed.

### ------

**Trim Line** 2.75" x 7.75" This is where we aim to cut your Magnets.

## Safe Zone (0.0938" from Trim)

2.5624" x 7.5624" Keep all the important bits of your design: text, logo, icons - inside this area. (Not your background, that still needs to run to the edges of the Bleed Area)