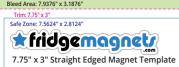

#### Bleed Area (0.0938")

3.1876" x 7.9376" Extend your background to fill the full bleed area. This will ensure you don't end up with white edges when your Magnets are trimmed.

#### Trim Line

3" x 7.75" This is where we aim to cut your Magnets.

### Safe Zone (0.0938" from Trim)

2.8124" x 7.5624" Keep all the important bits of your design: text, logo, icons - inside this area. (Not your background, that still needs to run to the edges of the Bleed Area)