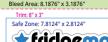

### Bleed Area (0.0938")

3.1876" x 8.1876" Extend your background to fill the full bleed area. This will ensure you don't end up with white edges when your Magnets are trimmed.

#### Trim Line

3" x 8" This is where we aim to cut your Magnets.

## Safe Zone (0.0938" from Trim)

2.8124" x 7.8124" Keep all the important bits of your design: text, logo, icons - inside this area. (Not your background, that still needs to run to the edges of the Bleed Area)