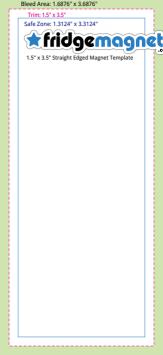

#### Bleed Area: 3.6876" x 1.6876"

#### Tém: 3.5' x 1.5'

Safe Zone: 3.3124" x 1.3124"

## 3.5" x 1.5" Straight Edged Magnet Template

#### Bleed Area (0.0938")

3.6876" x 1.6876" Extend your background to fill the full bleed area. This will ensure you don't end up with white edges when your Magnets are trimmed.

#### -----

**Trim Line** 3.5" x 1.5" This is where we aim to cut your Magnets.

### Safe Zone (0.0938" from Trim)

3.3124" x 1.3124" Keep all the important bits of your design: text, logo, icons - inside this area. (Not your background, that still needs to run to the edges of the Bleed Area)