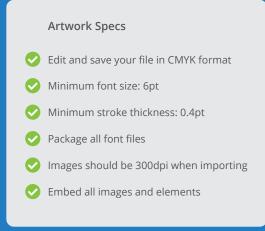

#### Bleed Area: 3.6876" x 2.1876'

#### Trim: 3.5" x 2"

Safe Zone: 3.3124" x 1.8124"



3.5" x 2" Straight Edged Magnet Template





### 2" x 3.5" Straight Edged Magnet Template



# 'Straight Edged' Magnet Template

## Bleed Area (0.0938")

3.6876" x 2.1876" Extend your background to fill the full bleed area. This will ensure you don't end up with white edges when your Magnets are trimmed.

#### ------

Trim Line  $3.5" \times 2"$  This is where we aim to cut your Magnets.

## Safe Zone (0.0938" from Trim)

3.3124" x 1.8124" Keep all the important bits of your design: text, logo, icons - inside this area. (Not your background, that still needs to run to the edges of the Bleed Area)



## fridgemagnets.com | (877) 214-2860