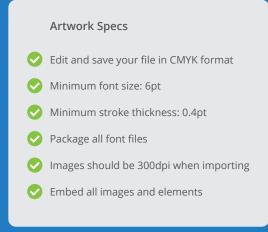

### Bleed Area (0.0938")

3.9376" x 4.9376" Extend your background to fill the full bleed area. This will ensure you don't end up with white edges when your Magnets are trimmed.

**Trim Line** 3.75" x 4.75" This is where we aim to cut your Magnets.

## Safe Zone (0.0938" from Trim)

3.5624" x 4.5624" Keep all the important bits of your design: text, logo, icons - inside this area. (Not your background, that still needs to run to the edges of the Bleed Area)