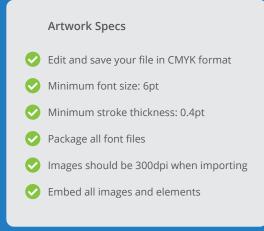

Trim: 4" x 4"

Safe Zone: 3.8124" x 3.8124"



### Bleed Area: 4.1876" x 4.1876"

Trim: 4" x 4"

Safe Zone: 3.8124" x 3.8124"



4" x 4" Straight Edged Magnet Template



# 'Straight Edged' Magnet Template

### Bleed Area (0.0938")

 $4.1876" \times 4.1876"$  Extend your background to fill the full bleed area. This will ensure you don't end up with white edges when your Magnets are trimmed.

**Trim Line** 4" x 4" This is where we aim to cut your Magnets.

## Safe Zone (0.0938" from Trim)

3.8124" x 3.8124" Keep all the important bits of your design: text, logo, icons - inside this area. (Not your background, that still needs to run to the edges of the Bleed Area)



## fridgemagnets.com | (877) 214-2860