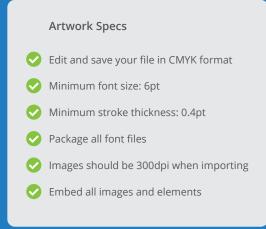

### Bleed Area (0.0938")

 $4.1876"\, x\, 5.1876"$  Extend your background to fill the full bleed area. This will ensure you don't end up with white edges when your Magnets are trimmed.

**Trim Line** 4" x 5" This is where we aim to cut your Magnets.

### Safe Zone (0.0938" from Trim)

3.8124" x 4.8124" Keep all the important bits of your design: text, logo, icons - inside this area. (Not your background, that still needs to run to the edges of the Bleed Area)