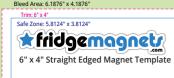

Bleed Area: 4.1876" x 6.1876"

Trim: 4"

Safe Zone: 3.8124" x 5

4" x 6" Straight Edged Magnet Template

### Bleed Area (0.0938")

4.1876" x 6.1876" Extend your background to fill the full bleed area. This will ensure you don't end up with white edges when your Magnets are trimmed.

#### Trim Line

4" x 6" This is where we aim to cut your Magnets.

## Safe Zone (0.0938" from Trim)

3.8124" x 5.8124" Keep all the important bits of your design: text, logo, icons - inside this area. (Not your background, that still needs to run to the edges of the Bleed Area)