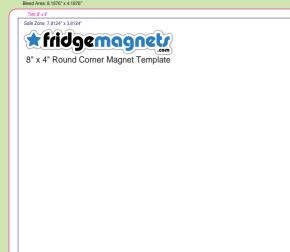

# 'Round Corner' Magnet Template

## Bleed Area (0.0938")

4.1876" x 8.1876" Extend your background to fill the full bleed area. This will ensure you don't end up with white edges when your Magnets are trimmed.

### Trim Line

4" x 8" This is where we aim to cut your Magnets.

# Safe Zone (0.0938" from Trim)

3.8124" x 7.8124" Keep all the important bits of your design: text, logo, icons - inside this area. (Not your background, that still needs to run to the edges of the Bleed Area)