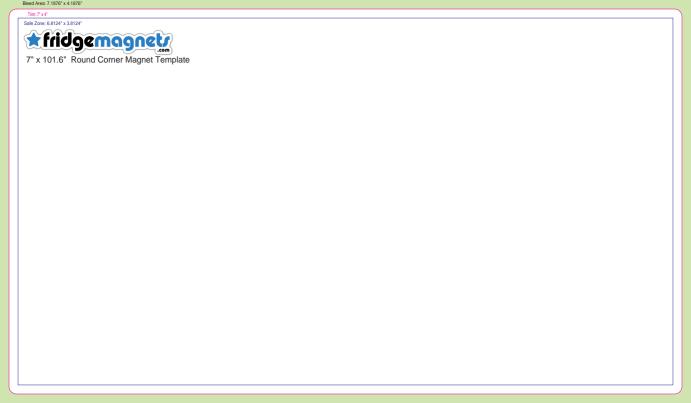

# 'Round Corner' Magnet Template

### Bleed Area (0.0938")

7.1876" x 4.1876" Extend your background to fill the full bleed area. This will ensure you don't end up with white edges when your Magnets are trimmed.

#### Trim Line

7" x 4" This is where we aim to cut your Magnets.

## Safe Zone (0.0938" from Trim)

6.8124" x 3.8124" Keep all the important bits of your design: text, logo, icons - inside this area. (Not your background, that still needs to run to the edges of the Bleed Area)