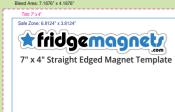

Bleed Area: 4.1876" x 7.1876"

Safe Zone: 3.8124" x 6.8124"

4" x 7" Straight Edged Magnet Template

### Bleed Area (0.0938")

7.1876" x 4.1876" Extend your background to fill the full bleed area. This will ensure you don't end up with white edges when your Magnets are trimmed.

#### Trim Line

7" x 4" This is where we aim to cut your Magnets.

## Safe Zone (0.0938" from Trim)

6.8124" x 3.8124" Keep all the important bits of your design: text, logo, icons - inside this area. (Not your background, that still needs to run to the edges of the Bleed Area)