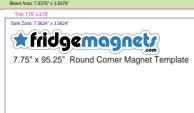

### Bleed Area (0.0938")

7.9376" x 3.9376" Extend your background to fill the full bleed area. This will ensure you don't end up with white edges when your Magnets are trimmed.

#### Trim Line

7.75" x 3.75" This is where we aim to cut your Magnets.

## Safe Zone (0.0938" from Trim)

7.5624" x 3.5624" Keep all the important bits of your design: text, logo, icons - inside this area. (Not your background, that still needs to run to the edges of the Bleed Area)