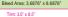

#### Bleed Area: 8 6876" x 3 6876"

### Trim: 8.5' x 3.5'

Trim: 3.5" x 8.5" Safe Zone: 3.3124" x 8.3124"

## Bleed Area (0.0938")

 $8.6876"\times 3.6876"$  Extend your background to fill the full bleed area. This will ensure you don't end up with white edges when your Magnets are trimmed.

#### ------

Trim Line 8.5" x 3.5" This is where we aim to cut your Magnets.

# Safe Zone (0.0938" from Trim)

 $8.3124" \times 3.3124"$  Keep all the important bits of your design: text, logo, icons - inside this area. (Not your background, that still needs to run to the edges of the Bleed Area)