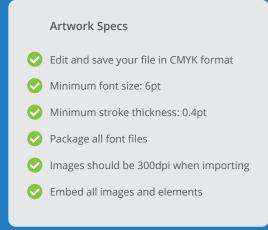

#### Bleed Area: 8 6876" x 3 6876"

### Trim: 8.5' x 3.5'







Trim: 3.5" x 8.5" Safe Zone: 3.3124" x 8.3124"





# 'Round Corner' Magnet Template

## Bleed Area (0.0938")

 $8.6876"\times 3.6876"$  Extend your background to fill the full bleed area. This will ensure you don't end up with white edges when your Magnets are trimmed.

#### ------

Trim Line 8.5" x 3.5" This is where we aim to cut your Magnets.

# Safe Zone (0.0938" from Trim)

 $8.3124" \times 3.3124"$  Keep all the important bits of your design: text, logo, icons - inside this area. (Not your background, that still needs to run to the edges of the Bleed Area)



# fridgemagnets.com | (877) 214-2860